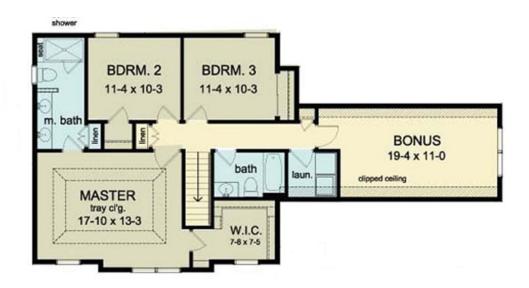

- 3 Bedrooms
- 2.5 Bathrooms
- 2-Car Garage
- Formal Dining Room, Mudroom & Utility Room
- Hardwood Flooring
- Propane Fireplace
- Stainless Steel Appliances
- Granite Countertops & Upgraded Kitchen Cabinetry
- · Built-in Drop Zone
- Closet Shelving
- Upgraded lighting package
- Upgraded Siding & Brick Veneer Front
- Covered Front Porch
- Builder New Home Warranty package