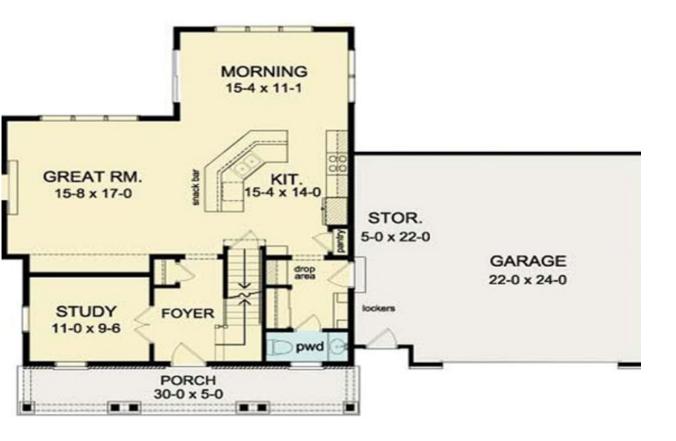

- 3 Bedrooms
- 2.5 Bathrooms
- 2-Car Garage
- Formal Dining Room, Mudroom & Utility Room
- Hardwood Flooring
- Propane Fireplace
- Stainless Steel Appliances
- Granite Countertops & Upgraded Kitchen Cabinetry
- · Built-in Drop Zone
- Closet Shelving
- Upgraded lighting package
- Upgraded Siding & Brick Veneer Front
- Covered Front Porch
- Builder New Home Warranty package