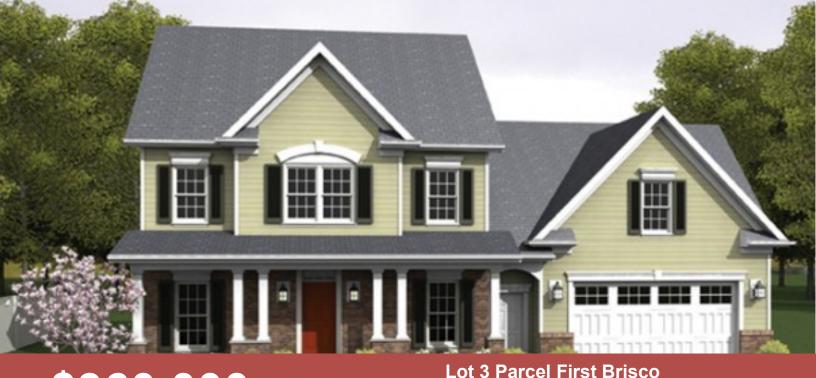

\$360,000

\$360,000

Lot 3 Parcel First Brisco Farm Ridgely, MD 21660

CONTACT: STACI SAPPINGTON
358 Pennsylvania Ave. Centreville, MD 21617
p: 410.758.2929 | 800.540.8808 | m: 410.829.3639
www.bozekinc.com | info@bozekinc.com

## To Be Built Summer 2016!!

Construction to start soon on the Tyler's Brook Model! Now is the time to get involved with color and finishing selections!

This model is going to be built with modern, smart technology to include: Canary security system, ring video doorbell, smart thermostat, charging stations, USB ports, duel fuel, energy efficient heating system, propane fired smart water heater and more!

- 3 Bedrooms
- 2.5 Bathrooms
- 2-Car Garage
- Formal Dining Room, Mudroom & Utility Room
- Hardwood Flooring
- Propane Fireplace
- Stainless Steel Appliances
- Granite Countertops & Upgraded Kitchen Cabinetry
- · Built-in Drop Zone
- Closet Shelving
- Upgraded lighting package
- Upgraded Siding & Brick Veneer Front
- Covered Front Porch
- Builder New Home Warranty package