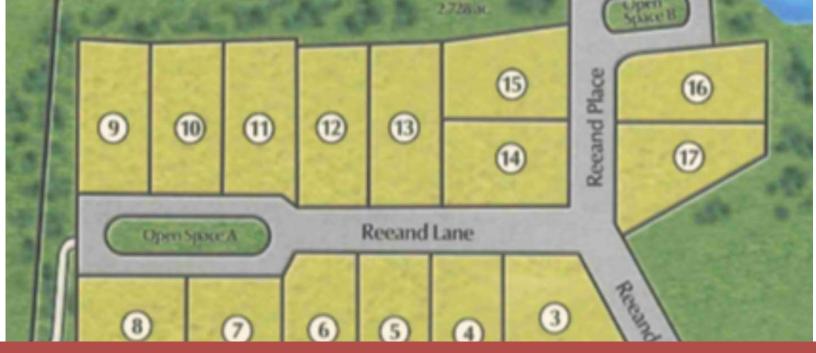

Starting at

\$50,000\*

Lots or Lot/Home Packages Church Hill, MD Community: The Meadows

## Ever dreamed of living in a picture perfect community but thought you couldn't afford it? WELL NOW YOU CAN!

Welcome to The Meadows, located in Church Hill, ten minutes to Centreville or Chestertown. Historic Church Hill has so much history, charm and character to offer the residence of the town.

Each lot is approximately 10,000 square feet, with sidewalks and street lighting already in place, just waiting for you to pick out your new home. Choose a custom floor plan to build your dream home or fall in love with one of our quick delivery homes. Homes starting in the low to mid \$200's.