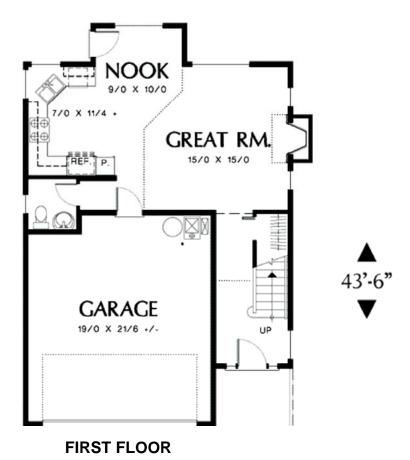

## **Completely Customizable Floor Plan!**

- 3 Bedrooms
- 2 1/2 Bathrooms
- 2-Car Garage
- Nearly 1,700 sqft
- Common Sense Living Designs
- Add your own finishing touches!

Visit our website for a complete list of available properties, quick-delivery homes, custom to-be-built homes, land or resale homes!

CONTACT: STACI SAPPINGTON
358 Pennsylvania Ave. Centreville, MD 21617
p: 410.758.2929 | 800.540.8808 | m: 410.829.3639
www.bozekinc.com | info@bozekinc.com

**SECOND FLOOR** 

\$245,500

Lot 15 Reeand Lane Church Hill, MD 21623 Community: The Meadows