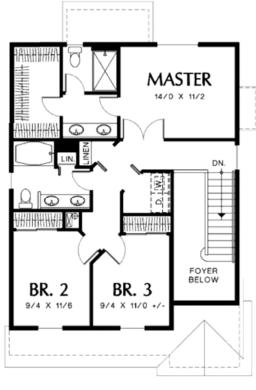

## **Completely Customizable Floor Plan!**

- 3 Bedrooms
- 2 1/2 Bathrooms
- 2-Car Garage
- Nearly 1,700 sqft
- Common Sense Living Designs
- Add your own finishing touches!

Visit our website for a complete list of available properties, quick-delivery homes, custom to-be-built homes, land or resale homes!

CONTACT: STACI SAPPINGTON
358 Pennsylvania Ave. Centreville, MD 21617
p: 410.758.2929 | 800.540.8808 | m: 410.829.3639
www.bozekinc.com | info@bozekinc.com

**SECOND FLOOR** 

\$245,500

Lot 15 Reeand Lane Church Hill, MD 21623 Community: The Meadows