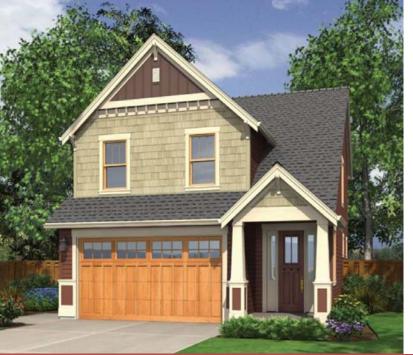

\$245,500

Lot 15 Reeand Lane Church Hill, MD 21623 Community: The Meadows

## **COMING SOON!**

Get your contract in now for the chance to completely customize your floor plan, choose your colors and select the finishes you'd prefer!

All located in the charming Bozek, Inc. community of The Meadows located 10 minutes to downtown Chestertown or 30 minutes to the Bay Bridge. Community charm includes sidewalks, custom street lights and mature landscaping.

## **Completely Customizable Floor Plan!**

- 3 Bedrooms
- 2 1/2 Bathrooms
- 2-Car Garage
- Nearly 1,700 sqft
- Common Sense Living Designs
- Add your own finishing touches!

Visit our website for a complete list of available properties, quick-delivery homes, custom to-be-built homes, land or resale homes!