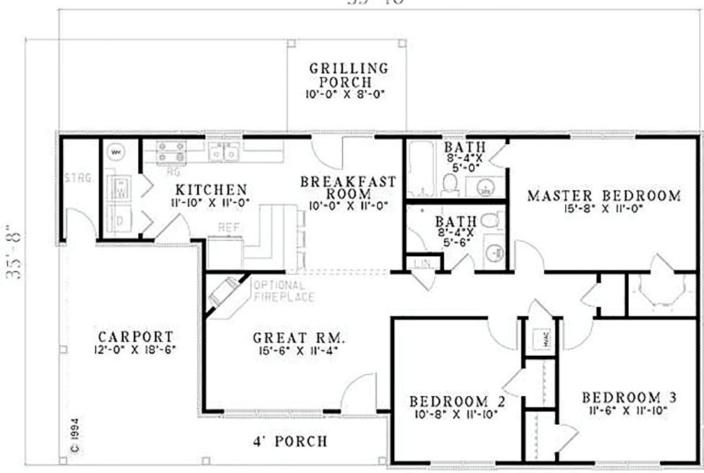

### Completely Customizable Floor Plan!

- 3 Bedrooms
- 2 Bathrooms
- Nearly 1,200 sqft
- Common Sense Living Designs
- Add your own finishing touches!

Lot 6 Jefferson Pond Road

Federalsburg, MD 21632 Community: Jefferson Run