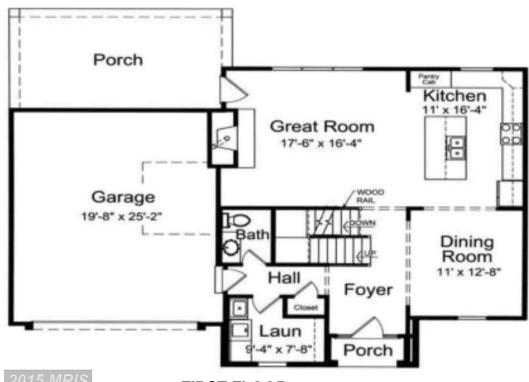

CONTACT: STACI SAPPINGTON
358 Pennsylvania Ave. Centreville, MD 21617
p: 410.758.2929 | 800.540.8808 | m: 410.829.3639
www.bozekinc.com | info@bozekinc.com

2015 MRIS **FIRST FLOOR** 

\$355,000

**Lot 2 Parcel Second** Ridgely, MD 21660 **Community: Brisco Farm** 