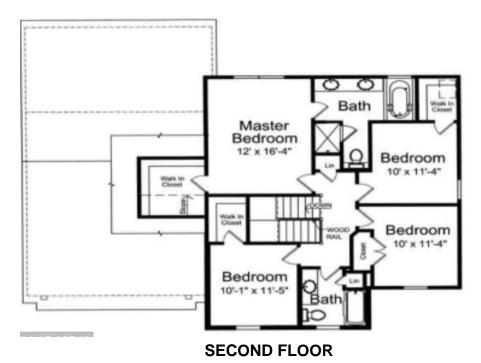

## Completely Customizable Floor Plan! MLS# CM9523277

- 4 Bedrooms
- 2 1/2 Bathrooms
- 2-Car Garage
- 1,969 Sqft
- 3.08 Acres
- "Smart" Technology
- Common Sense Living Designs
- Custom Built in Storage
- Modern Kitchen
- Upgrades on top of upgrades!
- Add your own finishing touches!

CONTACT: STACI SAPPINGTON
358 Pennsylvania Ave. Centreville, MD 21617
p: 410.758.2929 | 800.540.8808 | m: 410.829.3639
www.bozekinc.com | info@bozekinc.com

2015 MRIS **FIRST FLOOR** 

\$355,000

**Lot 2 Parcel Second** Ridgely, MD 21660 **Community: Brisco Farm** 