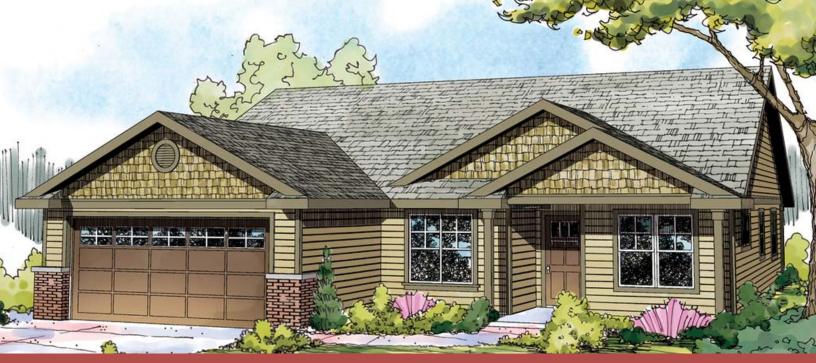

## **COMING SOON!**

Enter contract now to pick your own colors, select your own finishes and add your personality to the design!

Located in the charming Bozek, Inc. community of Brisco Farms located in beautiful Caroline County, just two minutes away from Tuckahoe State Park in Ridgely, MD. Perfect if you're looking for some acreage, a pastoral subdivision situated in the middle of prime farm land.

#### **Completely Customizable Floor Plan!**

- 3 Bedrooms
- 2 Bathrooms
- Garage
- Nearly 1,800 sqft
- Common Sense Living Designs
- Add your own finishing touches!

Visit our website for a complete list of available properties, quickdelivery homes, custom to-be-built homes, land or resale homes! www.bozekinc.com