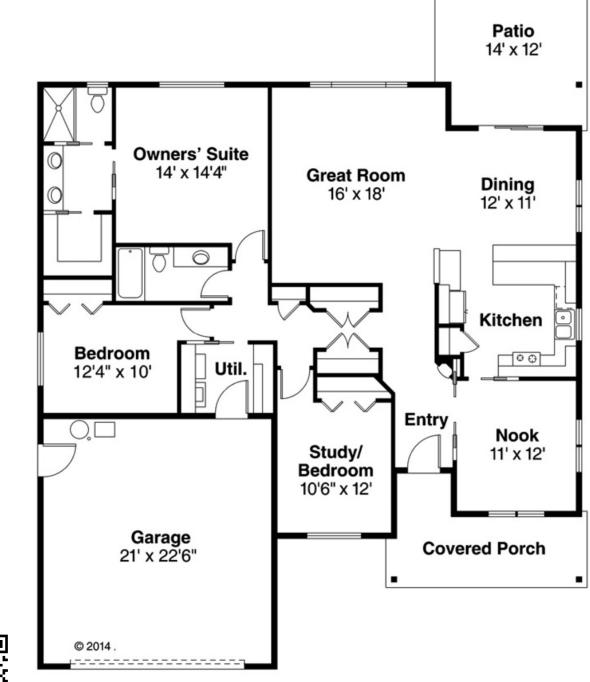

#### **Completely Customizable Floor Plan!**

- 3 Bedrooms
- 2 Bathrooms
- Garage
- Nearly 1,800 sqft
- Common Sense Living Designs
- Add your own finishing touches!

Visit our website for a complete list of available properties, quickdelivery homes, custom to-be-built homes, land or resale homes! www.bozekinc.com