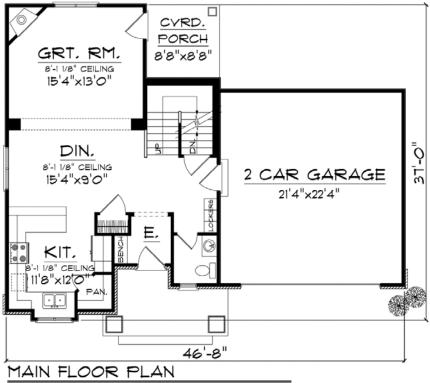

Who wouldn't want to build a home here?

Visit our website for a complete list of available properties, quick-delivery homes, custom to-be-built homes, land or resale homes!

**Completely Customizable Floor Plan!** 

- 3 Bedrooms
- 2 1/2 Bathrooms
- 2-Car Garage
- Nearly 1,700 sqft
- Common Sense Living Designs
- Add your own finishing touches!

CONTACT: STACI SAPPINGTON
358 Pennsylvania Ave. Centreville, MD 21617
p: 410.758.2929 | 800.540.8808 | m: 410.829.3639
www.bozekinc.com | info@bozekinc.com