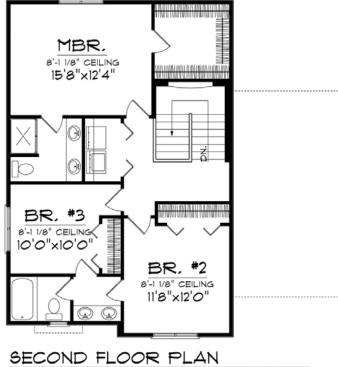

Who wouldn't want to build a home here?

Visit our website for a complete list of available properties, quick-delivery homes, custom to-be-built homes, land or resale homes!

**Completely Customizable Floor Plan!** 

- 3 Bedrooms
- 2 1/2 Bathrooms
- 2-Car Garage
- Nearly 1,700 sqft
- Common Sense Living Designs
- Add your own finishing touches!

CONTACT: STACI SAPPINGTON
358 Pennsylvania Ave. Centreville, MD 21617
p: 410.758.2929 | 800.540.8808 | m: 410.829.3639
www.bozekinc.com | info@bozekinc.com