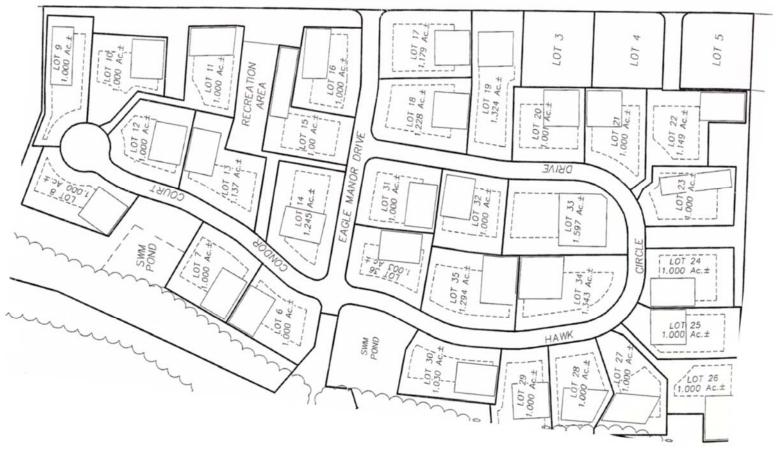

## Starting at \$68,000\*

8 Lots Remaining Church Hill, MD Community: Eagle Manor

## WELCOME TO EAGLE MANOR

If you are looking for the seclusion Maryland's Eastern Shore offers, but still want to be close to all major attractions, this is it, look no further!!!!

Located minutes to RT. 301, and just 24 miles to the Bay Bridge (or 25 miles to tax-free shopping in Delaware), this new community features 31 lots, all 1+ acre, each with it's own unique view. Only 8 lots remain. Enjoy the flexibility to build from your own plans or customize one of ours.

Absorb the charm and history of Church Hill and the surrounding historic towns of Centreville and Chestertown. Call today to schedule an appointment with our Sales Team!

Home/Lot Packages Starting in the \$260's. See reverse for site plan.