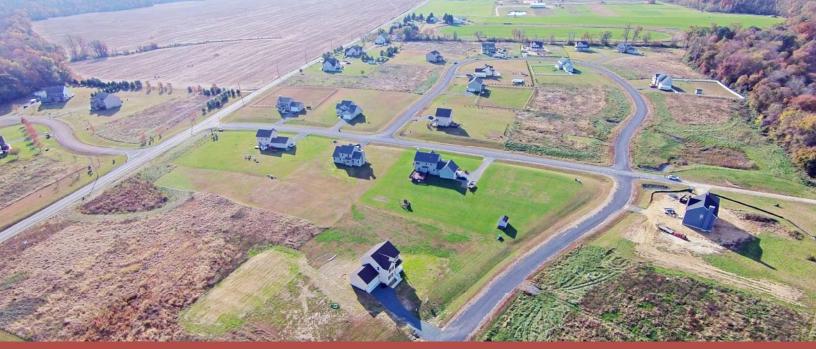

## WELCOME TO EAGLE MANOR

If you are looking for the seclusion Maryland's Eastern Shore offers, but still want to be close to all major attractions, this is it, look no further!!!!

Located minutes to RT. 301, and just 24 miles to the Bay Bridge (or 25 miles to tax-free shopping in Delaware), this new community features 31 lots, all 1+ acre, each with it's own unique view. Only 8 lots remain. Enjoy the flexibility to build from your own plans or customize one of ours.

Absorb the charm and history of Church Hill and the surrounding historic towns of Centreville and Chestertown. Call today to schedule an appointment with our Sales Team!

Home/Lot Packages Starting in the \$260's. See reverse for site plan.