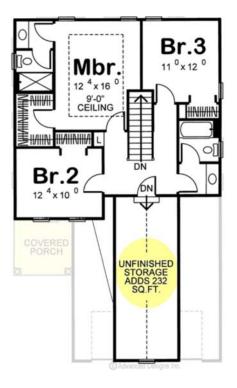

There are Four lots remaining. All lots range from three to twelve acre parcels and have standard percs. Lot prices starting at \$65,000\*. Few restrictions are in place for this subdivision.

The Macon Model (see reverse) finished on any remaining lot at Brisco Farms starts at \$289,900. Great open floor plan designed to meet everyone's needs. Make an appointment with a member of our sales team to review other floor plans available for Brisco Farms.