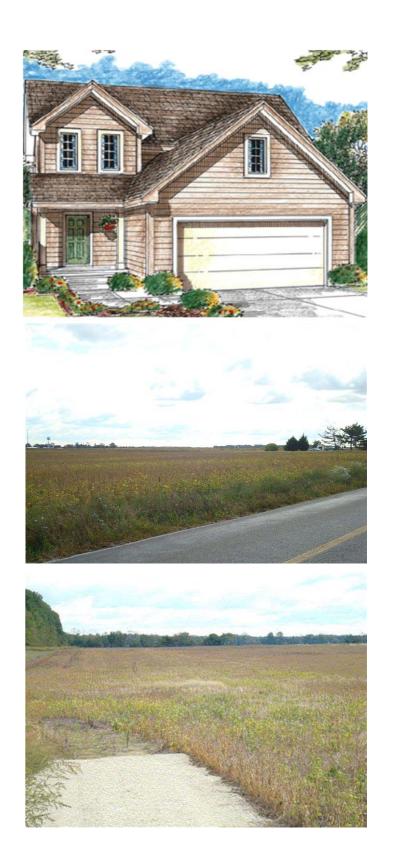

There are Four lots remaining. All lots range from three to twelve acre parcels and have standard percs. Lot prices starting at \$65,000\*. Few restrictions are in place for this subdivision.

The Macon Model (see reverse) finished on any remaining lot at Brisco Farms starts at \$289,900. Great open floor plan designed to meet everyone's needs. Make an appointment with a member of our sales team to review other floor plans available for Brisco Farms.