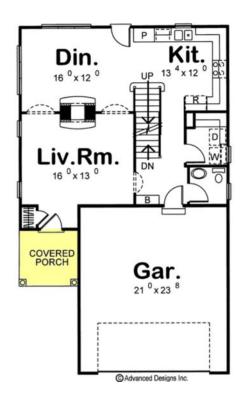

There are Four lots remaining. All lots range from three to twelve acre parcels and have standard percs. Lot prices starting at \$65,000\*. Few restrictions are in place for this subdivision.

The Macon Model (see reverse) finished on any remaining lot at Brisco Farms starts at \$289,900. Great open floor plan designed to meet everyone's needs. Make an appointment with a member of our sales team to review other floor plans available for Brisco Farms.