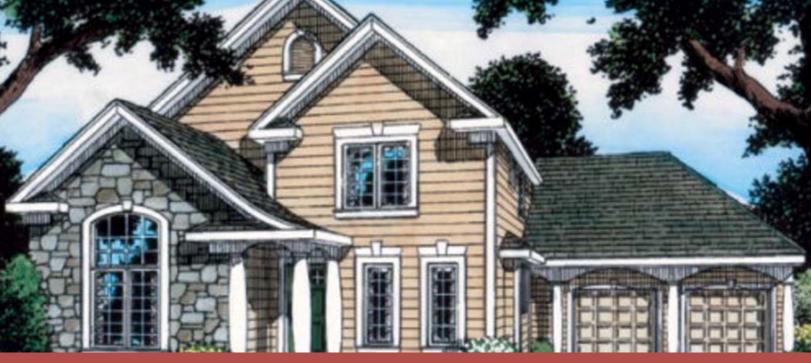

\$384,500

137 Hawk Circle Drive Church Hill, MD 21623 Community: Eagle Manor

## **COMING SOON!!**

Construction to start soon on the Hawksdale Model! Now is the time to get involved with color and finishing selections!

This model is going to be built with modern, smart technology to include: Canary security system, ring video doorbell, smart thermostat, charging stations, USB ports, duel fuel, energy efficient heating system, propane fired smart water heater and more!

## Be Under Contract by 1/30/2016 and receive \$10,000 in Seller Offered Closing Help!\*

- 4 Bedrooms
- 2 1/2 Bathrooms
- 2-Car Garage
- Loft, Home Office & Utility Rooms
- Hardwood Flooring
- 9' Ceilings
- Propane Fireplace
- Stainless Steel Appliances
- Granite Kitchen Countertops & Apron Sink
- Upgraded Kitchen Cabinetry
- Custom Master Bedroom
- Custom Master Bathroom Shower
- Built-in Shoe Bench
- Closet Shelving
- Drop-Zone
- Upgraded lighting package
- Upgraded Siding & Stone Front
- Landscaping Package & Covered Front Porch
- Builder New Home Warranty package