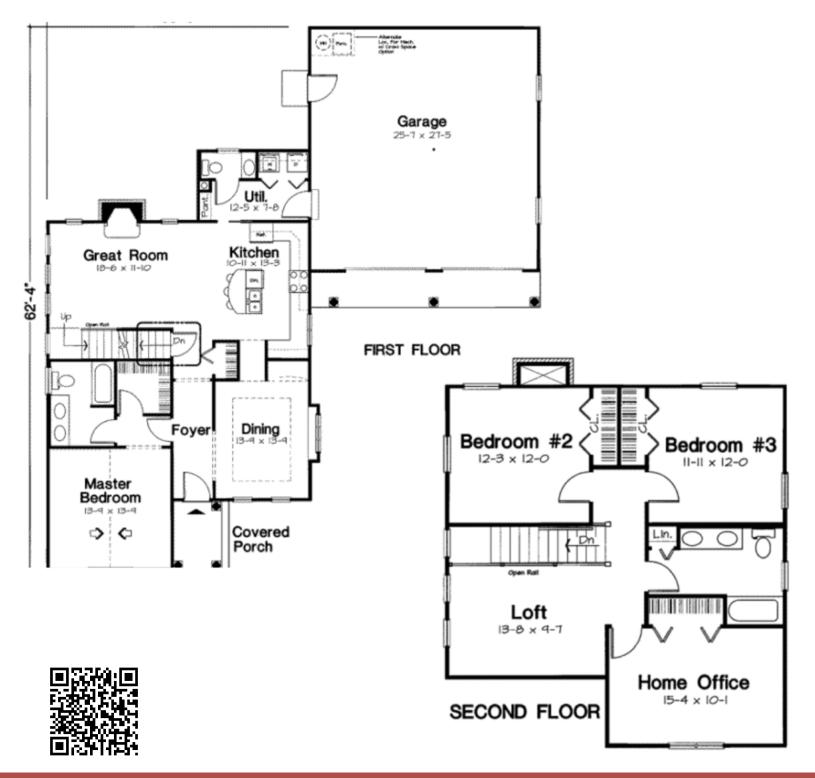

## Be Under Contract by 1/30/2016 and receive \$10,000 in Seller Offered Closing Help!\*

- 4 Bedrooms
- 2 1/2 Bathrooms
- 2-Car Garage
- Loft, Home Office & Utility Rooms
- Hardwood Flooring
- 9' Ceilings
- Propane Fireplace
- Stainless Steel Appliances
- Granite Kitchen Countertops & Apron Sink
- Upgraded Kitchen Cabinetry
- Custom Master Bedroom
- Custom Master Bathroom Shower
- Built-in Shoe Bench
- Closet Shelving
- Drop-Zone
- Upgraded lighting package
- Upgraded Siding & Stone Front
- Landscaping Package & Covered Front Porch
- Builder New Home Warranty package